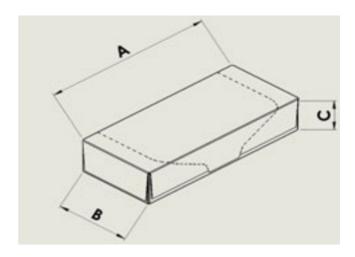

#### **MACHINE FORMAT RANGE:**

| SIZE (mm) |     |     |     |
|-----------|-----|-----|-----|
|           | Α   | В   | С   |
| Min       | 50  | 30  | 30  |
|           | Α   | В   | С   |
| Max       | 250 | 150 | 150 |