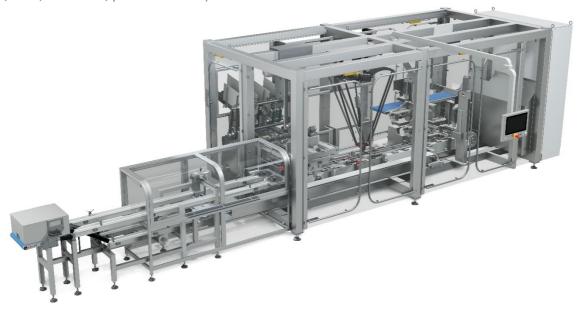

## VERTICAL CARTONER AVF60

The AVF60 series machines is an electronic intermittent cartoner for suitable of multiple uses and applications, all maintaining the same robust and reliable characteristics. The AVF cartoners can run at high speed, handle complex multi-component packaging tasks, produce up to 60 cartons per minute and handle stackable products. Its modular concept allows AVF60 to be linked to different type of equipment for product feeding or to be placed at the exit of different type of machines (product organized on one or more lines).

The machine flexibility allows to realize different type of product's configuration inside the box, depending on customer needs and with the exclusive feeding system, from Pick & Place group, allows to fill in boxes with more than one layers, depending on production requirements.

The AVF60 cartoner can be integrated into complete production lines, belonging to any market sector (coffee, pet food, food, cosmetics, pharmaceutical).

#### **PRODUCTION FLOW:**

The products coming from the feeder are divided in row, depending on format requirements, before proceeding to product (products groups) formation area. After having reverse the rows required by the format and separate each single products to groups, Pick & Place (composed by a delta robot) group put them into the preformed carton (through two stations hopper). Once picked up from the side storage the carton is modeled and folded while it moves to the conveyor belt. Once filled in it is ready to be side glued during the main belt movement to the exit.

While the case goes to the exit (pushed by lower exit group) it is folded, stuck and totally closed. After weight verification on the intermediate exit group the closed cases goes to the upper exit group, picked and released on the exit conveyor. The required information (expiry date and production batch) are printed on the product (on the side requested) while it transit on the exit conveyor.

### **MACHINE LAYOUT:**